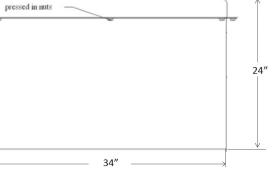

# Model AL-343424 & AL-323214 LARGE Pipe Chase Housing & 14" Curb

All dimensions are nominal and may be revised without notice

| Model #   | Description | Length | Width | Height |
|-----------|-------------|--------|-------|--------|
| AL-343424 | Housing     | 34"    | 34"   | 24"    |
| AL-323214 | Curb        | 32"    | 32"   | 14"    |

**Note:** Overall height of the Pipe Chase Housing mounted on top of the Sigrist Curb is 35" tall - There is a 3" skirt/overlap from the Pipe Chase Housing down over the top of the curb.

\*\*\* Dimensions are nominal and may be revised without notice