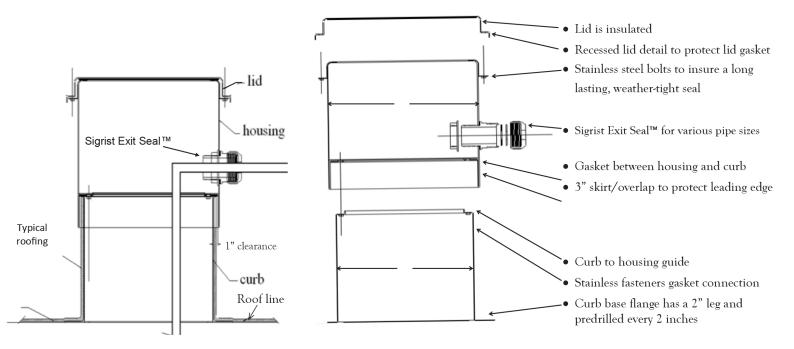

**Note:** Overall height of the Pipe Chase Housing mounted on top of the Sigrist Curb is 35" tall - There is a 3" skirt/overlap from the Pipe Chase Housing down over the top of the curb.

\*\*\* Dimensions are nominal and may be revised without notice

### **Pipe Chase Housing**

- .125" aluminum (Housing and curb assemblies)
- UV protected powder coating Housing only
- Full thermal break interior with gaskets and insulation
- Stainless steel fasteners
- Housing has Exit Seal locater/starter dimples

### Curb

- .125" aluminum non finished exterior
- Skip welded seams
- Full thermal break interior (Insulation pad)

All Rights Reserved | ©2024 Alta Products, LLC

Alta Products, LLC | 5930 Ingalls Street, Unit D | Arvada, CO 80003 | (206) 409-1237 | www.AltaProductsLLC.com