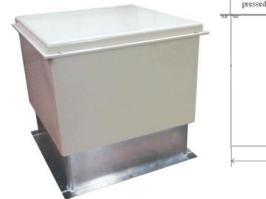

# Model AL-343424 & AL-323214 LARGE Pipe Chase Housing & 14" Curb

All dimensions are nominal and may be revised without notice

| Model #   | Description | Length | Width | Height |
|-----------|-------------|--------|-------|--------|
| AL-343424 | Housing     | 34"    | 34"   | 24"    |
| AL-323214 | Curb        | 32"    | 32"   | 14"    |

**Note:** Overall height of the Pipe Chase Housing mounted on top of the Sigrist Curb is 35" tall - There is a 3" skirt/overlap from the Pipe Chase Housing down over the top of the curb.

\*\*\* Dimensions are nominal and may be revised without notice