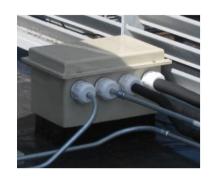

#### **Pipe Chase Housing & Curb**

Shown above with 4 Sigrist Exit Seals™ installed (Sigrist Exit Seals™ available in sizes from: 1/4" to 1 5/8" OD)

Max. number of Sigrist Exit Seals™ is 7 seals. (4 on one side and 3 on the other)