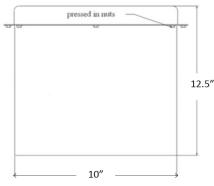

| Model #   | Description | Length | Width | Height |
|-----------|-------------|--------|-------|--------|
| AL-161010 | Housing     | 16.5"  | 10"   | 12.5"  |
| AL-158C   | Curb        | 14.5"  | 8"    | 14"    |