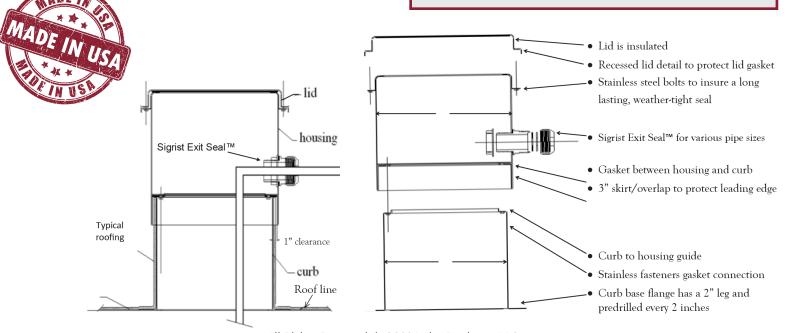

**Note:** Overall height of the Pipe Chase Housing mounted on top of the Sigrist Curb is 23.5" tall - There is a 3" skirt/overlap from the Pipe Chase Housing down over the top of the curb.

\*\*\* Dimensions are nominal and may be revised without notice

## **Pipe Chase Housing**

- .080 aluminum (Body and lid)
- UV protected powder coating
- Full thermal break interior with gaskets and insulation
- Stainless steel fasteners
- Housing has Exit Seal locater/starter dimples

## Curb

- .080" aluminum non finished exterior
- Full thermal break interior (Insulation pad)

# Sigrist Exit Seal™

- Injection molded ABS Schedule-80 performance
- Color: White
- Sizes: 11 pathway sizes (1/4" through 1 5/8" OD line sizes)

All Rights Reserved | ©2024 Alta Products, LLC

Alta Products, LLC | 5930 Ingalls Street, Unit D | Arvada, CO 80003 | (206) 409-1237 | www.AltaProductsLLC.com