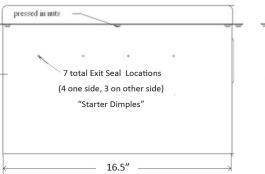

#### **Pipe Chase Housing & Curb**

Shown above with 4 Sigrist Exit Seals™ installed (Sigrist Exit Seals™ available in sizes from: 1/4" to 1 5/8" OD)

Max. number of Sigrist Exit Seals™ is 7 seals. (4 on one side and 3 on the other)

| Model #   | Description | Length | Width | Height |
|-----------|-------------|--------|-------|--------|
| AL-161010 | Housing     | 16.5"  | 10"   | 12.5"  |
| AL-158C   | Curb        | 14.5"  | 8"    | 14"    |