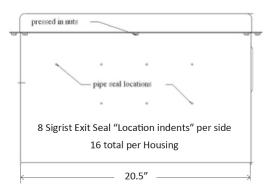

#### **Pipe Chase Housing & Curb**

Shown above with 4 Sigrist Exit Seals™ installed (Sigrist Exit Seals™ available in sizes 1/4" to 1 5/8" OD)

Max. number of Sigrist Exit Seals™ is 16. (8 Sigrist Exit Seal per front and back)

| Model #   | Description | Length | Width | Height |
|-----------|-------------|--------|-------|--------|
| AL-201412 | Housing     | 20.5"  | 14.5" | 13.5"  |
| ALTC-M18  | Curb        | 18.5"  | 12.5" | 18"    |