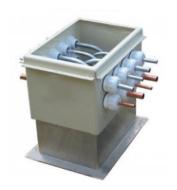

#### **Pipe Chase Housing & Curb**

Shown above with 4 Sigrist Exit Seals™ installed (Sigrist Exit Seals™ available in sizes 1/4" to 1 5/8" OD)

Max. number of Sigrist Exit Seals™ is 16. (8 Sigrist Exit Seal per front and back)