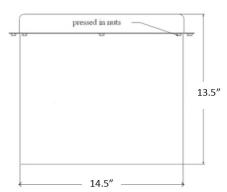

| Model #   | Description | Length | Width | Height |
|-----------|-------------|--------|-------|--------|
| AL-201412 | Housing     | 20.5"  | 14.5" | 13.5"  |
| ALTC-M18  | Curb        | 18.5"  | 12.5" | 18"    |