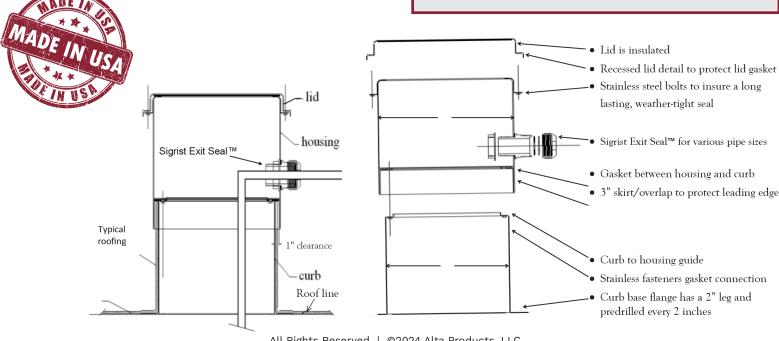

Note: Overall height of the Pipe Chase Housing mounted on top of the Sigrist Curb is 28.5" tall - There is a 3" skirt/overlap from the Pipe Chase Housing down over the top of the curb.

\*\*\* Dimensions are nominal and may be revised without notice

#### **Pipe Chase Housing**

- .080 aluminum (Body and lid)
- UV protected powder coating Housing only
- Full thermal break interior with gaskets and insulation
- Stainless steel fasteners
- Housing has Exit Seal locater/starter dimples

#### Curb

- .080" aluminum non finished exterior
- Full thermal break interior (Insulation pad)