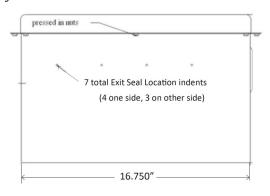

#### **Pipe Chase Housing & Curb**

Shown above with 4 Sigrist Exit Seals™ installed (Sigrist Exit Seals™ available in sizes from: 1/4" to 2 7/8" OD)

Max. number of Sigrist Exit Seals™ is 7 seals. (4 on one side and 3 on the other)

| Model #   | Description | Length | Width | Height |
|-----------|-------------|--------|-------|--------|
| AL-161010 | Housing     | 16.75" | 10"   | 9.75"  |
| ALTC-S18  | Curb        | 14.5"  | 8"    | 18"    |