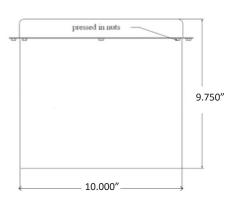

| Model #   | Description | Length | Width | Height |
|-----------|-------------|--------|-------|--------|
| AL-161010 | Housing     | 16.75" | 10"   | 9.75"  |
| ALTC-S18  | Curb        | 14.5"  | 8"    | 18"    |