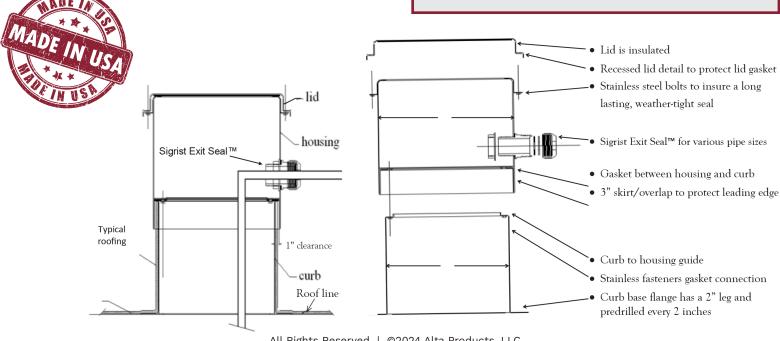

Note: Overall height of the Pipe Chase Housing mounted on top of the Sigrist Curb is 24.5" tall - There is a 3" skirt/overlap from the Pipe Chase Housing down over the top of the curb.

\*\*\* Dimensions are nominal and may be revised without notice

#### **Pipe Chase Housing**

- .080 aluminum (Body and lid)
- UV protected powder coating
- Full thermal break interior with gaskets and insulation
- Stainless steel fasteners
- Housing has 7 Exit Seal locater/starter dimples (4 and 3)

#### Curb

- .080" aluminum non finished exterior
- Full thermal break interior (Insulation pad)