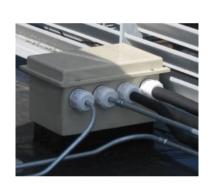

#### **Pipe Chase Housing & Curb**

Shown above with 4 Sigrist Exit Seals™ installed (Sigrist Exit Seals™ available in sizes from: 1/4" to 2 7/8" OD)

Max. number of Sigrist Exit Seals™ is 7 seals. (4 on one side and 3 on the other)