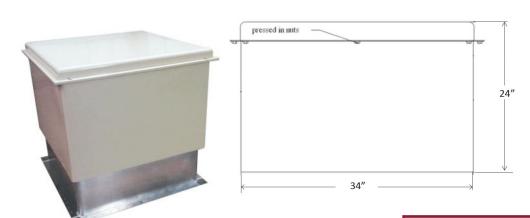

## Model AL-343424 & ALTC-L18 LARGE Pipe Chase Housing & 18" Curb

All dimensions are nominal and may be revised without notice

| Model #   | Description | Length | Width | Height |
|-----------|-------------|--------|-------|--------|
| AL-343424 | Housing     | 34"    | 34"   | 24"    |
| ALTC-L18  | Curb        | 32"    | 32"   | 18"    |

**Note:** Overall height of the Pipe Chase Housing mounted on top of the Sigrist Curb is 39" tall - There is a 3" skirt/overlap from the Pipe Chase Housing down over the top of the curb.

\*\*\* Dimensions are nominal and may be revised without notice