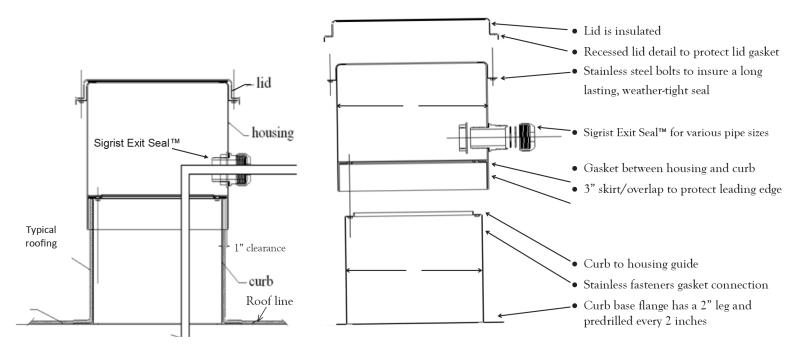

**Note:** Overall height of the Pipe Chase Housing mounted on top of the Sigrist Curb is 39" tall - There is a 3" skirt/overlap from the Pipe Chase Housing down over the top of the curb.

\*\*\* Dimensions are nominal and may be revised without notice

### **Pipe Chase Housing**

- .125" aluminum (Housing and curb assemblies)
- · UV protected powder coating Housing only
- Full thermal break interior with gaskets and insulation
- · Stainless steel fasteners
- Housing has Exit Seal locater/starter dimples

#### Curb

- .125" aluminum non finished exterior
- Skip welded seams
- Full thermal break interior (Insulation pad)