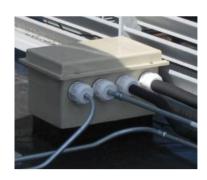

#### **Pipe Chase Housing & Curb**

Shown above with 4 Sigrist Exit Seals™ installed (Sigrist Exit Seals™ available in sizes from: 1/4" to 1 5/8" OD)

Max. number of Sigrist Exit Seals™ is 7 seals. (4 on one side and 3 on the other)