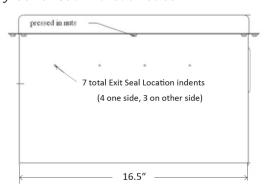

#### **Pipe Chase Housing & Curb**

Shown above with 4 Sigrist Exit Seals™ installed (Sigrist Exit Seals™ available in sizes from: 1/4" to 1 5/8" OD)

Max. number of Sigrist Exit Seals™ is 7 seals. (4 on one side and 3 on the other)

| Model #   | Description | Length | Width | Height |
|-----------|-------------|--------|-------|--------|
| AL-161010 | Housing     | 16.5"  | 10"   | 12.5"  |
| ALTC-S18  | Curb        | 14.5"  | 8"    | 18"    |