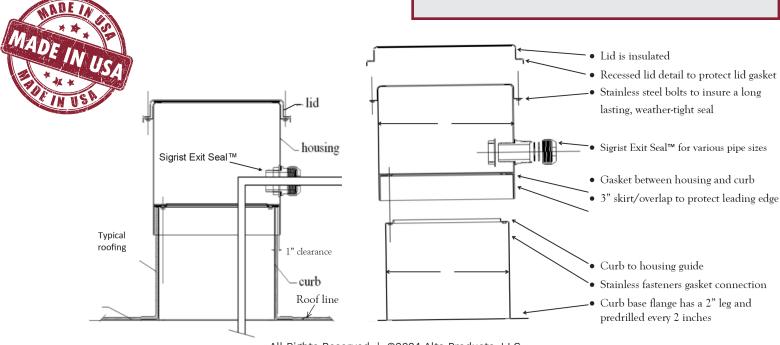

**Note:** Overall height of the Pipe Chase Housing mounted on top of the Sigrist Curb is 23.5" tall - There is a 3" skirt/overlap from the Pipe Chase Housing down over the top of the curb.

\*\*\* Dimensions are nominal and may be revised without notice

### **Pipe Chase Housing**

- .080 aluminum (Body and lid)
- UV protected powder coating
- Full thermal break interior with gaskets and insulation
- · Stainless steel fasteners
- Housing has 7 Exit Seal locater/starter dimples (4 and 3)

#### Curb

- .080" aluminum non finished exterior
- Full thermal break interior (Insulation pad)

#### Sigrist Exit Seal™

- Injection molded ABS Schedule-80 performance
- Color: White
- Sizes: 11 plus a full cap. (1/4" through 1 5/8" OD line sizes)