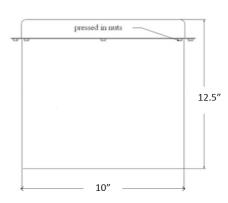

| Model #   | Description | Length | Width | Height |
|-----------|-------------|--------|-------|--------|
| AL-161010 | Housing     | 16.5"  | 10"   | 12.5"  |
| ALTC-S18  | Curb        | 14.5"  | 8"    | 18"    |