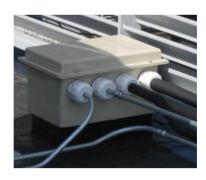

#### **Pipe Chase Housing & Curb**

Shown above with 4 Sigrist Exit Seals™ installed (Sigrist Exit Seals™ available in sizes from: 1/4" to 1 5/8" OD)

Max. number of Sigrist Exit Seals™ is 7 seals. (4 on one side and 3 on the other)