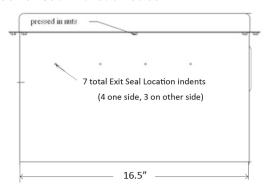

#### **Pipe Chase Housing & Curb**

Shown above with 4 Sigrist Exit Seals™ installed (Sigrist Exit Seals™ available in sizes from: 1/4" to 1 5/8" OD)

Max. number of Sigrist Exit Seals™ is 7 seals. (4 on one side and 3 on the other)

| Model #   | Description | Length | Width | Height |
|-----------|-------------|--------|-------|--------|
| AL-161010 | Housing     | 16.5"  | 10"   | 12.5"  |
| ALTC-S24  | Curb        | 14.5"  | 8"    | 24"    |

## **Pipe Chase Housing**

- .080 aluminum (Body and lid)
- UV protected powder coating
- Full thermal break interior with gaskets and insulation
- Stainless steel fasteners
- Housing has 7 Exit Seal locater/starter dimples (4 and 3)