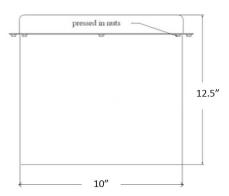

| Model #   | Description | Length | Width | Height |
|-----------|-------------|--------|-------|--------|
| AL-161010 | Housing     | 16.5"  | 10"   | 12.5"  |
| ALTC-S24  | Curb        | 14.5"  | 8"    | 24"    |