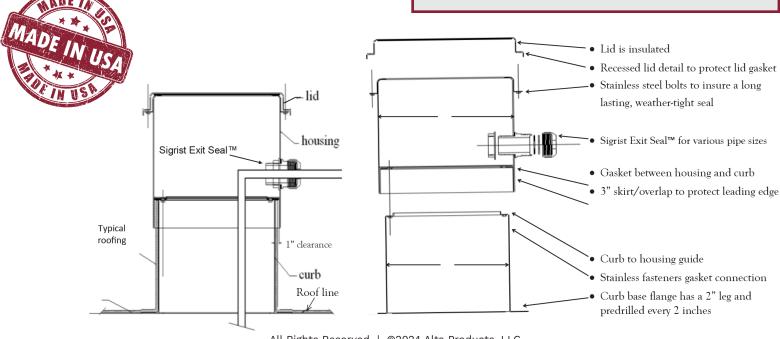

#### **Pipe Chase Housing & Curb**

Shown above with 4 Sigrist Exit Seals™ installed (Sigrist Exit Seals™ available in sizes from: 1/4" to 1 5/8" OD)

Max. number of Sigrist Exit Seals™ is 7 seals. (4 on one side and 3 on the other)

Note: Overall height of the Pipe Chase Housing mounted on top of the Sigrist Curb is 23.5" tall - There is a 3" skirt/overlap from the Pipe Chase Housing down over the top of the curb.

\*\*\* Dimensions are nominal and may be revised without notice

## **Pipe Chase Housing**

- .080 aluminum (Body and lid)
- UV protected powder coating
- Full thermal break interior with gaskets and insulation
- Stainless steel fasteners
- Housing has 7 Exit Seal locater/starter dimples (4 and 3)

#### Curb

- .080" aluminum non finished exterior
- Full thermal break interior (Insulation pad)

### Sigrist Exit Seal™

- Injection molded ABS Schedule-80 performance
- · Color: White
- Sizes: 11 plus a full cap. (1/4" through 1 5/8" OD line sizes)