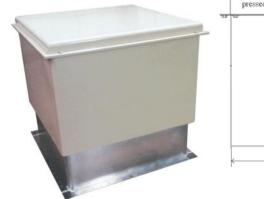

# Model AL-343424 & ALTC-L24 LARGE Pipe Chase Housing & 24" Curb

All dimensions are nominal and may be revised without notice

Curb

Model #

AL-343424

ALTC-L24

| Description | Length | Width | Height |
|-------------|--------|-------|--------|
| Housing     | 34"    | 34"   | 24"    |