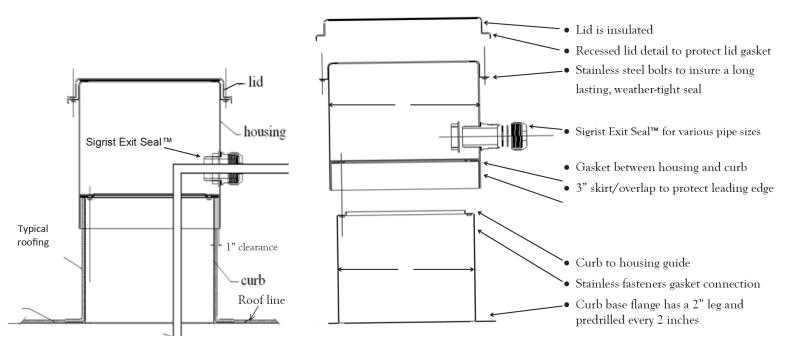

### **Pipe Chase Housing**

- .125" aluminum (Housing and curb assemblies)
- UV protected powder coating Housing only
- Full thermal break interior with gaskets and insulation
- Stainless steel fasteners
- Housing has Exit Seal locater/starter dimples

### Curb

- .125" aluminum non finished exterior
- Skip welded seams
- Full thermal break interior (Insulation pad)

All Rights Reserved | ©2024 Alta Products, LLC

Alta Products, LLC | 5930 Ingalls Street, Unit D | Arvada, CO 80003 | (206) 409-1237 | www.AltaProductsLLC.com