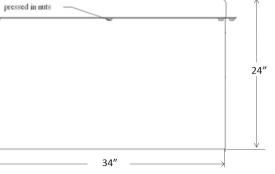

32"

24"

**Note:** Overall height of the Pipe Chase Housing mounted on top of the Sigrist Curb is 45" tall - There is a 3" skirt/overlap from the Pipe Chase Housing down over the top of the curb.

32"

\*\*\* Dimensions are nominal and may be revised without notice