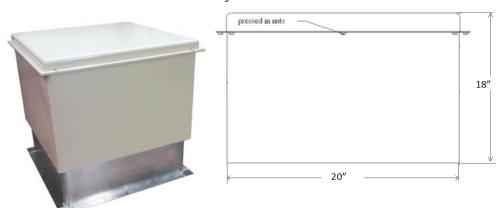

## AL-202018 & ALTC-MNG18 Medium Next Gen Pipe Chase Housing & 18" Curb

All dimensions are nominal and may be revised without notice

| Model #    | Description | Length | Width | Height |
|------------|-------------|--------|-------|--------|
| AL-202018  | Housing     | 20"    | 20"   | 18"    |
| ALTC-MNG18 | Curb        | 18"    | 18"   | 18"    |

**Note:** Overall height of the Pipe Chase Housing mounted on top of the Sigrist Curb is 33" tall - There is a 3" skirt/overlap from the Pipe Chase Housing down over the top of the curb.

\*\*\* Dimensions are nominal and may be revised without notice