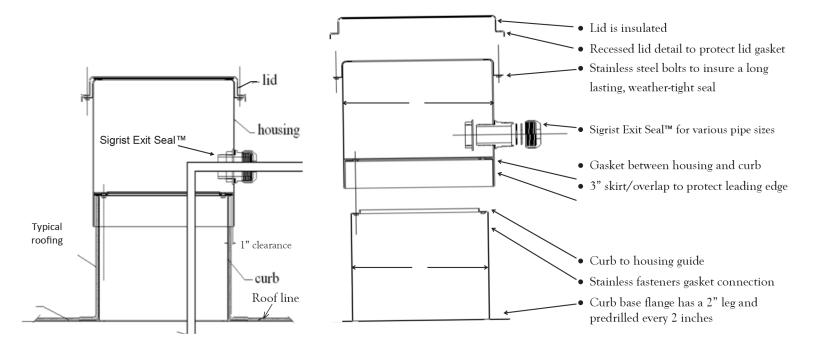

**Note:** Overall height of the Pipe Chase Housing mounted on top of the Sigrist Curb is 33" tall - There is a 3" skirt/overlap from the Pipe Chase Housing down over the top of the curb.

\*\*\* Dimensions are nominal and may be revised without notice

### **Pipe Chase Housing**

- 0.080" aluminum (Housing and curb assemblies)
- · UV protected powder coating Housing only
- Full thermal break interior with gaskets and insulation
- Stainless steel fasteners
- Housing has Exit Seal locater/starter dimples

#### Curb

- .0.080" aluminum non finished exterior
- · Skip welded seams
- Full thermal break interior (Insulation pad)