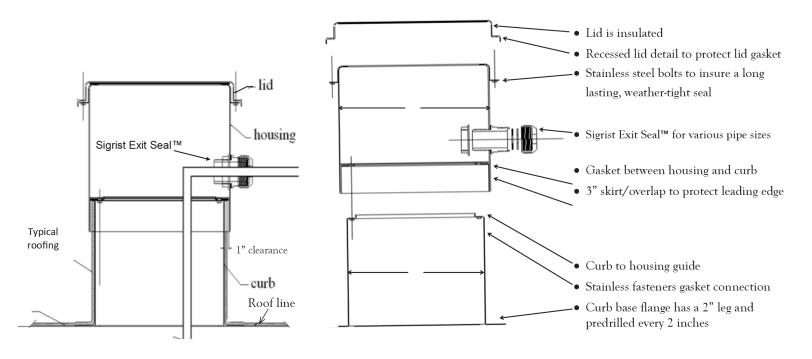

**Note:** Overall height of the Pipe Chase Housing mounted on top of the Sigrist Curb is 39" tall - There is a 3" skirt/overlap from the Pipe Chase Housing down over the top of the curb.

\*\*\* Dimensions are nominal and may be revised without notice

#### **Pipe Chase Housing**

- 0.080" aluminum (Housing and curb assemblies)
- UV protected powder coating Housing only
- Full thermal break interior with gaskets and insulation
- Stainless steel fasteners
- Housing has Exit Seal locater/starter dimples

## Curb

- .0.080" aluminum non finished exterior
- Skip welded seams
- Full thermal break interior (Insulation pad)

All Rights Reserved | ©2024 Alta Products, LLC

Alta Products, LLC | 5930 Ingalls Street, Unit D | Arvada, CO 80003 | (206) 409-1237 | www.AltaProductsLLC.com