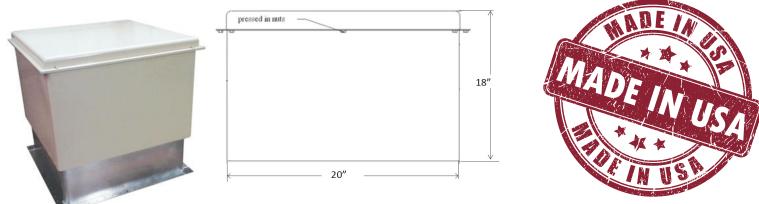

# AL-202018 & ALTC-MNG24 Medium Next Gen Pipe Chase Housing & 24" Curb

## All dimensions are nominal and may be revised without notice

| Model #    | Description | Length | Width | Height |
|------------|-------------|--------|-------|--------|
| AL-202024  | Housing     | 20"    | 20"   | 18"    |
| ALTC-MNG24 | Curb        | 18"    | 18"   | 24"    |